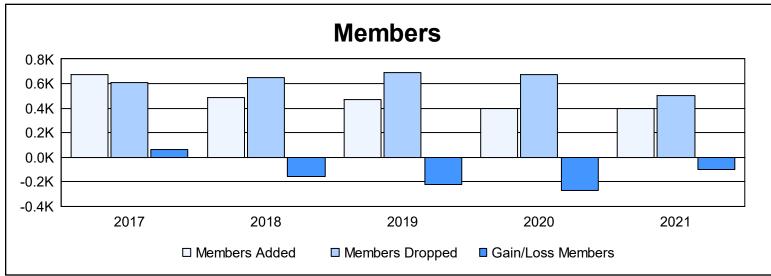

District 336 A As of June 2021 Cumulative

| Year      | New<br>Clubs | Dropped<br>Clubs | Gain/<br>Loss<br>Clubs | New<br>Members | Charter<br>Members | Reinstate<br>Members | Transfer<br>Members | Total<br>Member<br>Added | Total<br>Members<br>Dropped | Gain/<br>Loss<br>Members |
|-----------|--------------|------------------|------------------------|----------------|--------------------|----------------------|---------------------|--------------------------|-----------------------------|--------------------------|
| 2016-2017 | 1            | 2                | -1                     | 605            | 43                 | 18                   | 7                   | 673                      | 607                         | 66                       |
| 2017-2018 | 0            | 1                | -1                     | 475            | 0                  | 8                    | 4                   | 487                      | 645                         | -158                     |
| 2018-2019 | 0            | 2                | -2                     | 436            | 0                  | 10                   | 24                  | 470                      | 690                         | -220                     |
| 2019-2020 | 0            | 2                | -2                     | 372            | 1                  | 10                   | 16                  | 399                      | 674                         | -275                     |
| 2020-2021 | 0            | 0                | 0                      | 380            | 0                  | 11                   | 4                   | 395                      | 499                         | -104                     |
| Average   | 0            | 1                | -1                     | 454            | 9                  | 11                   | 11                  | 485                      | 623                         | -138                     |